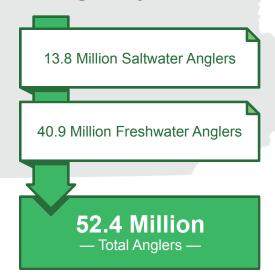

## **Economic Contributions of Recreational Fishing**

— Pennsylvania | Congressional District 10 | Scott Perry —

97,600 anglers in the district spent \$33.5 Million on fishing-related purchases in Pennsylvania.

Statewide Contributions by Congressional District 10 Anglers

\$

\$37.3 Million
Economic Output



**420**Jobs Supported

National Contributions by U.S. Anglers



\$148 Billion
Economic Output



**945,500**Jobs Supported

Annual U.S. Angler Contributions to Conservation

\$808 Million License Sales

\$715 Million Excise Taxes

\$324 Million Donations

\$1.8 Billion

— Total —

**U.S. Anglers by the Numbers**