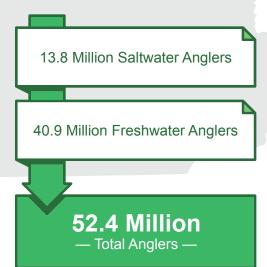

Annual U.S. Angler Contributions to Conservation

\$808 Million License Sales

\$715 Million Excise Taxes

\$324 Million Donations

\$1.8 Billion

— Total —

**U.S. Anglers by the Numbers** 