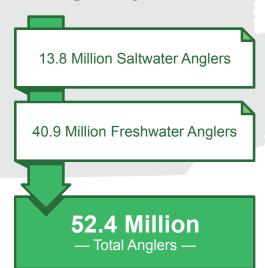

Annual U.S. Angler Contributions to Conservation

\$808 Million License Sales

\$715 Million Excise Taxes

\$324 Million Donations

\$1.8 Billion

— Total —

**U.S. Anglers by the Numbers** 